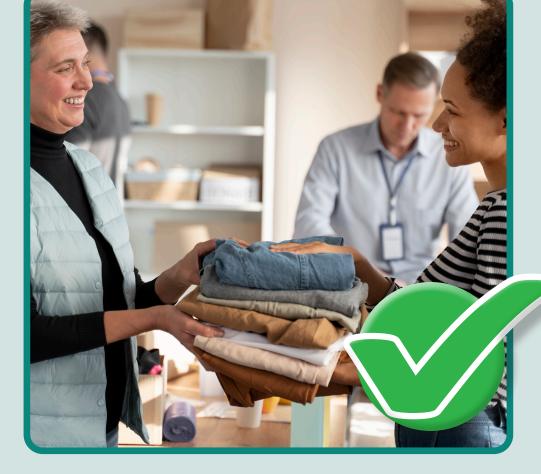

### REPAIR/REUSE/ **DONATE**

Consider repairing items or finding alternative uses

**Donate unwanted** items.