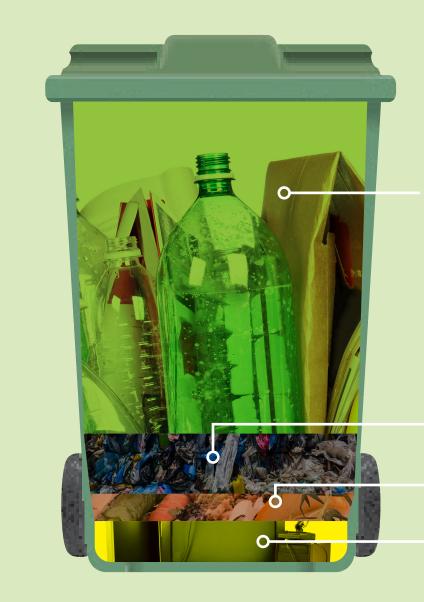

### Recycle Bin

64% of the materials found were in the correct bin

15% could go into general waste bins 3% could go into organic bins 8% could go to bring centres