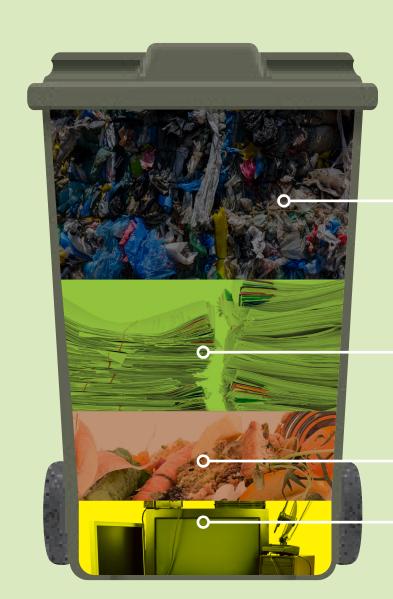

### **General Bin**

**36%** of the materials found were in the correct bin

24% could have been recycled 21% could go into organic bins 19% could go to bring centres

### Recycle Bin

64% of the materials found were in the correct bin

15% could go into general waste bins 3% could go into organic bins 8% could go to bring centres

### Organic Bin

95% of the materials found were in the correct bin

3% could have been recycled 1% could go to bring centres 1% could go into general waste bins

The above figures show two factors we need to improve...