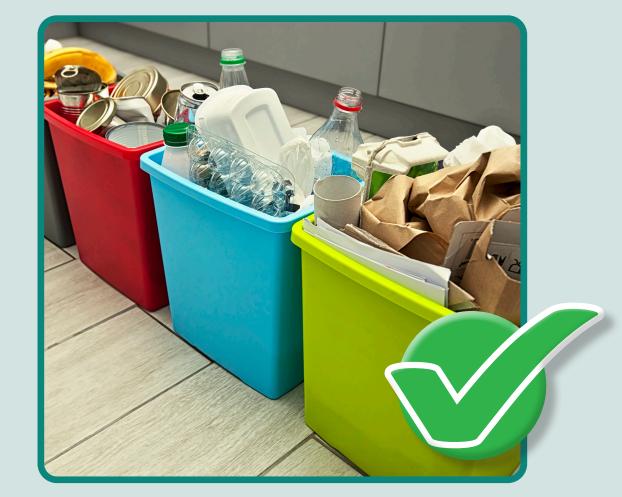

#### **IMPROVE WASTE SEGREGATION**

General waste and organic waste cost more to dispose of so filling these bins with needless waste costs you in the long run.

- Recycle paper, card, plastic
- Compost food waste, scraps, garden clippings
- Dump soiled items, wipes, nappies