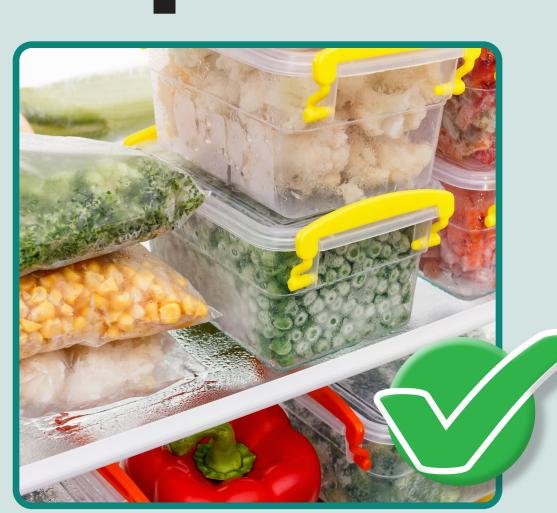

### **REDUCE FOOD** WASTE

Food waste is costly to you and the environment as it releases harmful gases to the atmosphere.

- Plan your meals
- Beware of bargin buys
- Don't overload portions • Freeze your leftovers