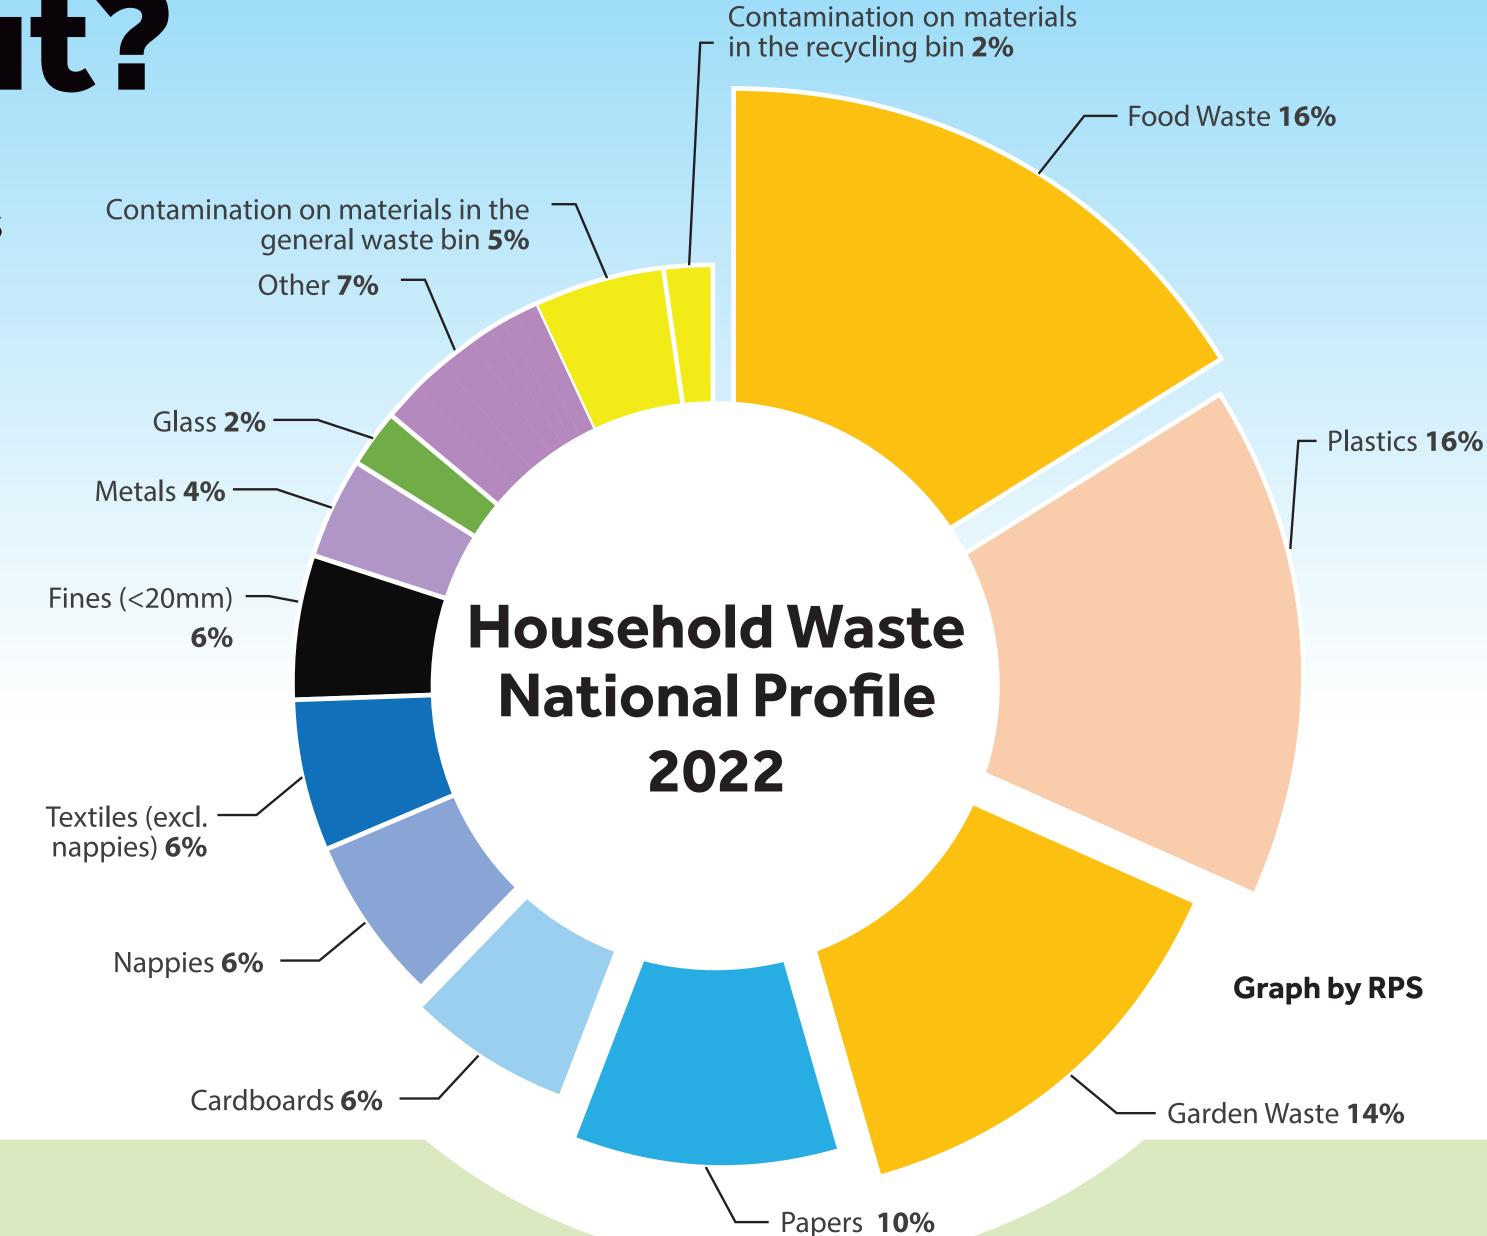

## What do we throw out?

This is the national profile for kerbside collected household waste. Overall there have been small changes in the composition of Ireland's kerbside bins since 2018 BUT improvements can be made!