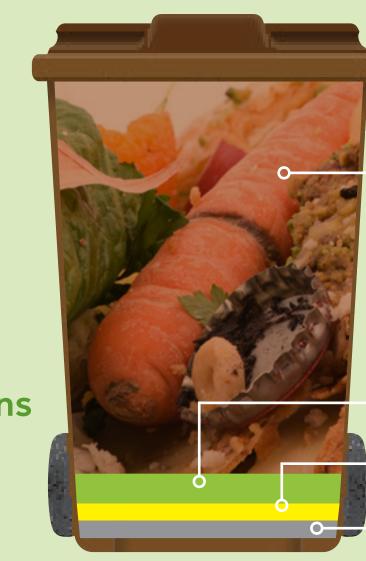

### Organic Bin

95% of the materials found were in the correct bin

3% could have been recycled 1% could go to bring centres 1% could go into general waste bins

The above figures show two factors we need to improve...